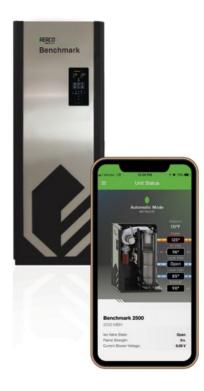

#### **AERCO**

## AERCO's Benchmark Platinum Provides the Edge

AERCO's Benchmark® Platinum commercial condensing boilers with advanced Edge® Controller save time and money on install and operating costs, simplify startups and maintenance, and strengthen system efficiency and performance. Edge delivers many industry firsts, including valve balancing, combination plant setup through manager and Assisted Combustion Calibration, while the Edge Mobile App enables full unit control and setup, with enhanced diagnostics.