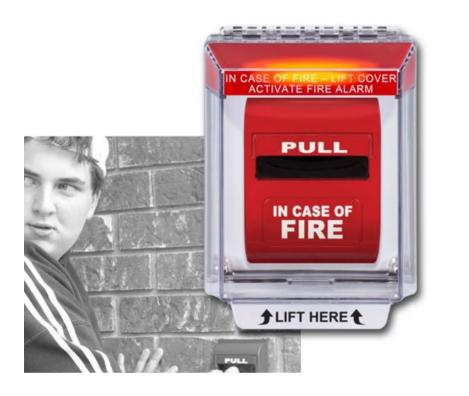

#### SAFETY TECHNOLOGY INTERNATIONAL

## **Cover Helps Stop False Fire Alarms – Flashes and Sounds when Lifted**

STI's Universal Stopper<sup>®</sup> low profile cover helps prevent accidental activation while guarding devices against damage. When lifted, the cover flashes and an interior 105 dB horn sounds, drawing immediate attention and deterring a prankster. Indoor/ outdoor tough, polycarbonate construction, available in English, Spanish or French. Many colors, label options, and models offered. UL/cUL, ADA Compliant.