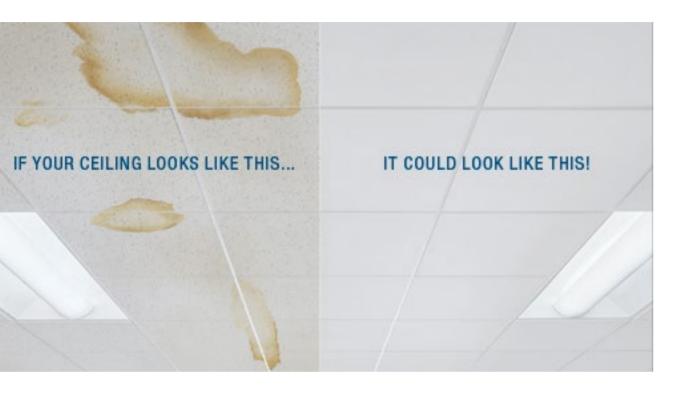

#### **ARMSTRONG CEILING SOLUTIONS**

## A cleaner, quieter ceiling is just a few clicks away

Whether you need to quickly replace a few damaged panels or refresh an entire room, Armstrong Ceilings offers a large selection of popular panels... we can even help identify your old ceiling and find the best replacement. See how easy a cleaner, quieter ceiling can be at replacementceilings.com