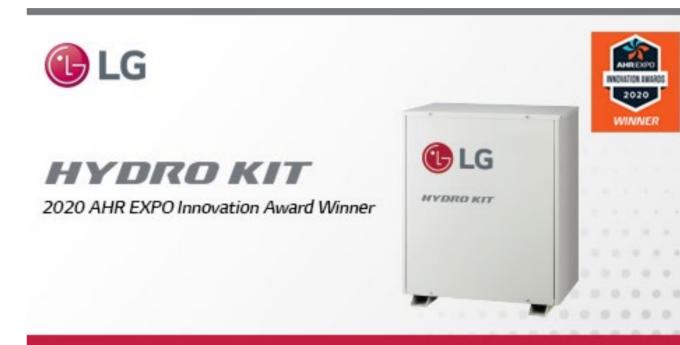

#### LG AIR CONDITIONING TECHNOLOGIES

## LG Electronics Captures 2020 AHR Innovation Award

#### Learn More »

LG Electronics Innovation Award winner for state-of-the-art LG Hydro Kit at AHR 2020 Expo. LG Hydro Kit, an indoor heat exchanger for LG Variable Refrigerant Flow (VRF) systems transfers heat or cooling energy expelled from the air-conditioning process to water.

- Hot-and-chilled water needs without burning fossilfuels
- Available-in 42,000, 96,000 Btu/h capacities
- For single-phase, three-phase Multi V heat-pump, heat-recovery outdoor units