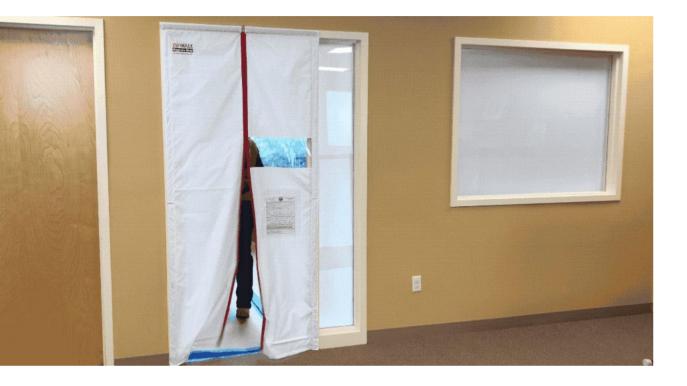

#### ZIPWALL® DUST BARRIER SYSTEM

## **3070 Magnetic Dust Barrier Door Quickly Seals a Steel-Frame Door**

## **BOMI International: Building Know-How**

Magnetic strips quickly attach the door panel to a standard 3" x 7' commercial doorframe. Powerful self-closing magnets maintain a tight seal while allowing easy, hands-free access. Pockets along the door panel keep magnetic strips secure. Flame retardant fabric panel features a clear plastic window and clear plastic document pocket. Durable, reusable, stands up to high traffic.