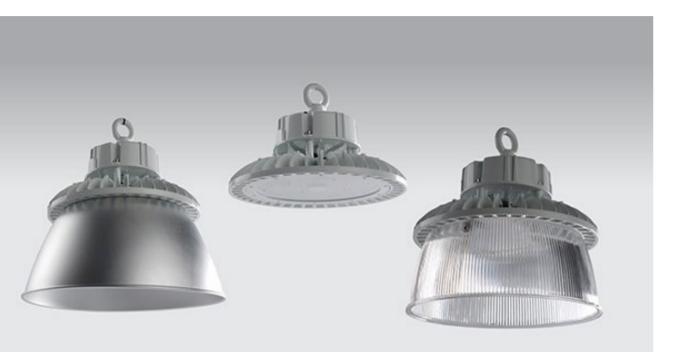

## SYLVANIA ValueLED<sup>™</sup> UFO High Bay

### SYLVANIA 🔂

Offering up to 78% in energy savings, SYLVANIA ValueLED UFO High Bay luminaires are environmentally preferable LED alternatives to traditional luminaires. Great as replacements or in new installations, the UFO High Bay series is ideal for warehouses, manufacturing facilities, big-box retail, gymnasiums and loading docks. Lightweight, impact resistant and easy-to-install.