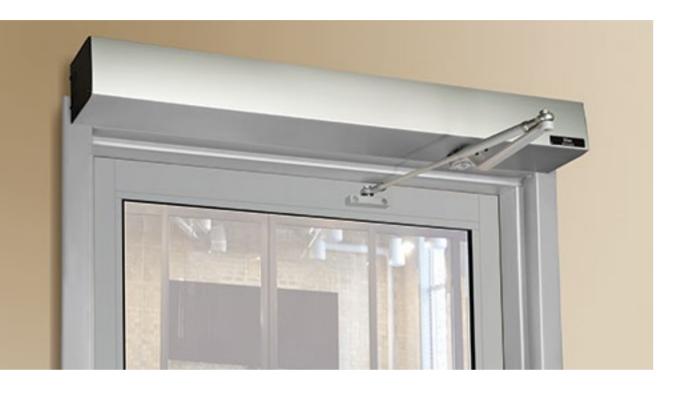

## Increase Accessibility with Low-Energy Swing Door Operators

#### ENTRE/MATIC

Low-energy swing door operators are a cost efficient way to increase accessibility throughout your facility. Entrematic's line of swing door operators are reliable, durable and quiet. They are built to outlast the competition, and perfect for retrofit applications in high traffic locations such as hospitals, retail stores, schools & universities, airports and office buildings.